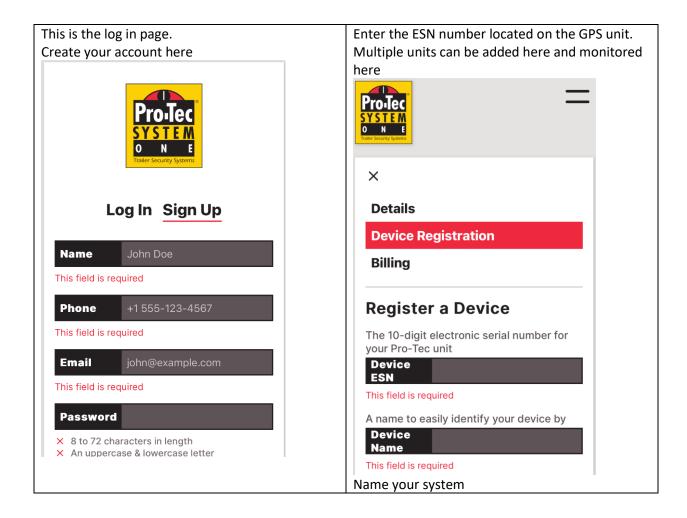

Using the 2024 mobile GPS web page from



Use the website at trailertracking.app



Once your account is created and you have paid for services, we can activate your account in less than 12 hours.

Once logged in, you will access the Dashboard screen and you will see the status of your system:

| ×           |                                     |
|-------------|-------------------------------------|
| 品 Dashboard | Device                              |
| racking     | Device                              |
| Devices     |                                     |
| Account     | Device                              |
| G→ Logout   | Details                             |
|             | Device ESN<br>2991                  |
|             | Status<br>Disarmed                  |
|             | Last Update<br>19/2024, 11:50:13 AM |
|             | Arm Device Remove Device