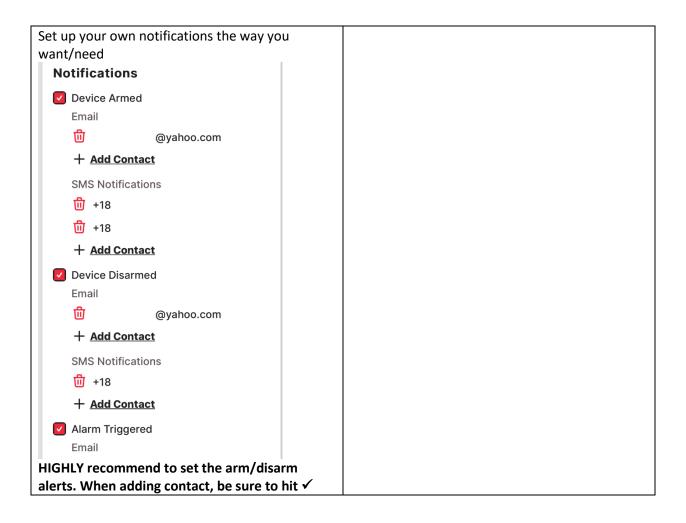

If you arm/disarm and you have alerts enabled, you will get an alert. If you don't get an alert within 30 seconds, refresh your screen. The system may have needed activity to wake up and should now arm/disarm.